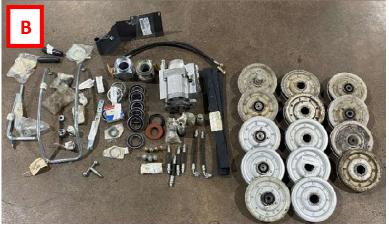

### Photo B:

- Over \$5,550 of Brand-New Replacement Parts!
- Hydro Fittings, Hoses
- Bearings, Pulleys
- Drive Motor

Call Dennis, Patrick, or Shawn at 717-766-2775 or email <u>equipmentsales@procutsawing.com</u> to buy this item. Buyer must pay all shipping charges.