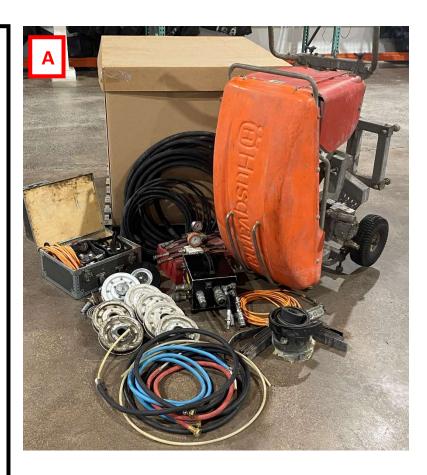

#### Photo A:

- One (1) Saw Assembly
- One (1) Hydro Valve Box
- Two (2) Flow Controls
- Two (2) Remotes
- One (1) Set of Drive Motor Hoses
- One (1) Set of Travel Motor Hoses
- Four (4) Cambus Cords
- Water Hoses & Lances
- Ten (10) Flywheel Rubbers
- Replacement Pulleys