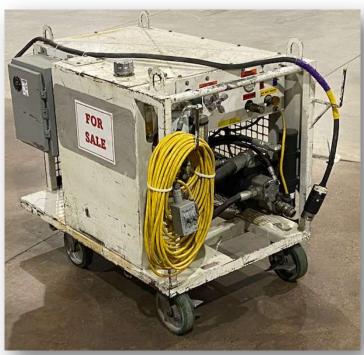

## USED EQUIPMENT FOR SALE

Electric Hydraulic Pump Unit #3
Model CB30EXL

\$19,000 (plus shipping)

This unit was purchased for a specific job and is no longer needed. It has upgrades over the standard Model CB30EXL described below.

If purchased today, it would cost \$34,000.

- Current Hours: 398
- 30HP electric motor
- Heavy duty frame design
- Single lifting point
- · Large wheels for easy moving
- Water-cooled
- 0-21 gpm flow rate
- 2300 psi working pressure
- 23-gallon tank capacity
- · Remote power switch
- Undermount hydro filter
- Pressure adjustment
- Hydro Stress pressure controls