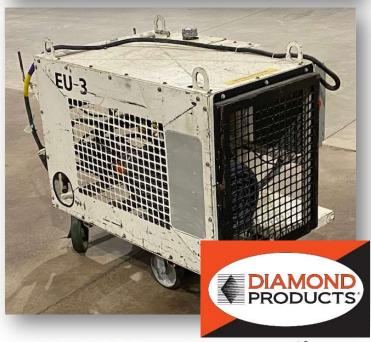

## USED EQUIPMENT FOR SALE

Electric Hydraulic Pump Unit #3
Model CB30EXL

\$19,000 (plus shipping)

This unit was purchased for a specific job and is no longer needed. It has upgrades over the standard Model CB30EXL described below.

If purchased today, it would cost \$34,000.

- Current Hours: 398
- 30HP electric motor
- Heavy duty frame design
- Single lifting point
- · Large wheels for easy moving
- Water-cooled
- 0-21 gpm flow rate
- 2300 psi working pressure
- 23-gallon tank capacity
- · Remote power switch
- Undermount hydro filter
- Pressure adjustment
- Hydro Stress pressure controls