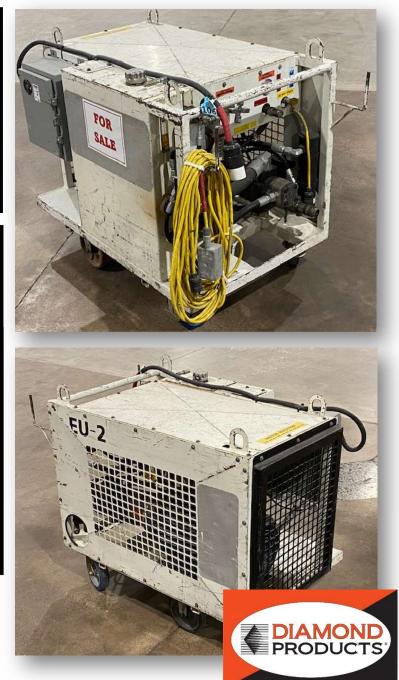

## Electric Hydraulic Pump Unit #2 Model CB30EXL

## \$19,000

(plus shipping)

This unit was purchased for a specific job and is no longer needed. It has upgrades over the standard Model CB30EXL described below.

## If purchased today, it would cost \$34,000.

- Current Hours: 122
- 30HP electric motor
- Heavy duty frame design
- Single lifting point
- Large wheels for easy moving
- Water-cooled
- 0-21 gpm flow rate
- 2300 psi working pressure
- 23-gallon tank capacity
- Remote power switch
- Undermount hydro filter
- Pressure adjustment
- Hydro stress pressure controls